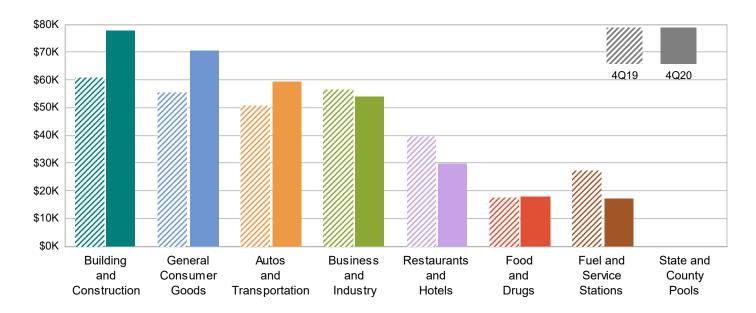

## **MAJOR INDUSTRY GROUPS**

| Major Industry Group      | <u>Count</u> | <u>4Q20</u> | <u>4Q19</u> | \$ Change | % Change |
|---------------------------|--------------|-------------|-------------|-----------|----------|
| Building and Construction | 347          | 77,616      | 60,824      | 16,792    | 27.6%    |
| General Consumer Goods    | 1,909        | 70,666      | 55,391      | 15,275    | 27.6%    |
| Autos and Transportation  | 504          | 59,564      | 50,921      | 8,643     | 17.0%    |
| Business and Industry     | 2,844        | 53,872      | 56,656      | (2,784)   | -4.9%    |
| Restaurants and Hotels    | 111          | 29,980      | 39,746      | (9,766)   | -24.6%   |
| Food and Drugs            | 84           | 17,972      | 17,954      | 18        | 0.1%     |
| Fuel and Service Stations | 66           | 17,483      | 27,551      | (10,068)  | -36.5%   |
| Transfers & Unidentified  | 1,315        | 3,641       | 2,461       | 1,180     | 47.9%    |
| State and County Pools    | -            | 0           | 0           | 0         | -N/A-    |
| Total                     | 7,180        | 330,795     | 311,505     | 19,289    | 6.2%     |

## 4Q19 Compared To 4Q20