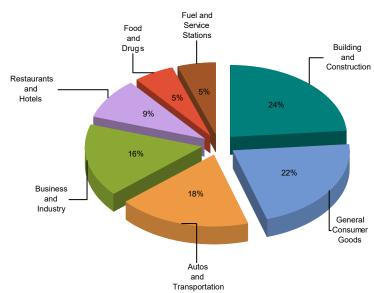

## **MAJOR INDUSTRY GROUPS**

| Major Industry Group      | <u>Count</u> | <u>4Q20</u> | <u>4Q19</u> | \$ Change | % Change |
|---------------------------|--------------|-------------|-------------|-----------|----------|
| Building and Construction | 347          | 77,616      | 60,824      | 16,792    | 27.6%    |
| General Consumer Goods    | 1,909        | 70,666      | 55,391      | 15,275    | 27.6%    |
| Autos and Transportation  | 504          | 59,564      | 50,921      | 8,643     | 17.0%    |
| Business and Industry     | 2,844        | 53,872      | 56,656      | (2,784)   | -4.9%    |
| Restaurants and Hotels    | 111          | 29,980      | 39,746      | (9,766)   | -24.6%   |
| Food and Drugs            | 84           | 17,972      | 17,954      | 18        | 0.1%     |
| Fuel and Service Stations | 66           | 17,483      | 27,551      | (10,068)  | -36.5%   |
| Transfers & Unidentified  | 1,315        | 3,641       | 2,461       | 1,180     | 47.9%    |
| State and County Pools    | -            | 0           | 0           | 0         | -N/A-    |
| Total                     | 7,180        | 330,795     | 311,505     | 19,289    | 6.2%     |

## 4Q20 Percent of Total